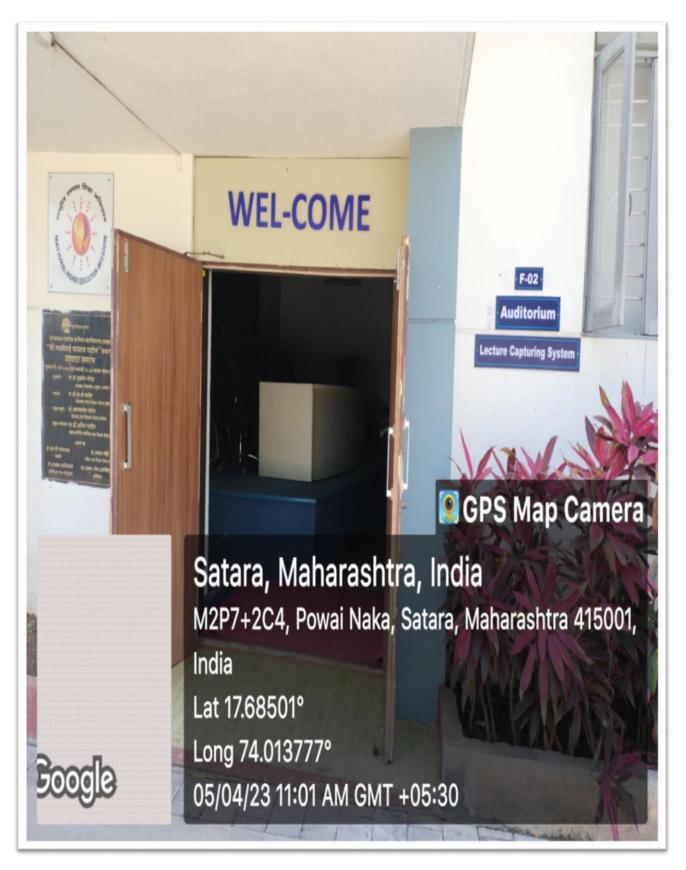

#### F-2 LECTURE CAPTURING SYSTEM (LCS)

#### **F-2 LECTURE CAPTURING SYSTEM (LCS)**