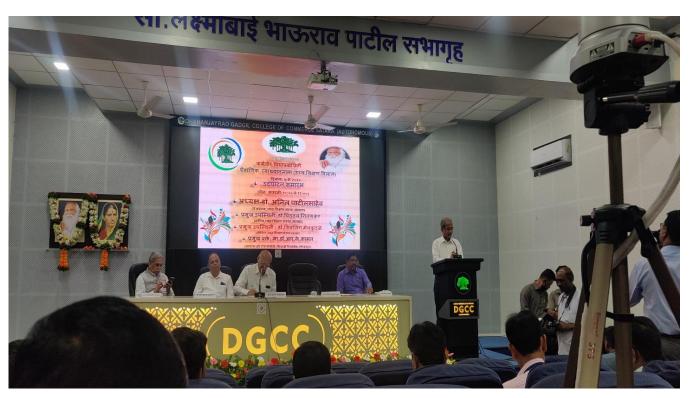

#### F-2 LECTURE CAPTURING SYSTEM (LCS)

#### **F-2 LECTURE CAPTURING SYSTEM (LCS)**