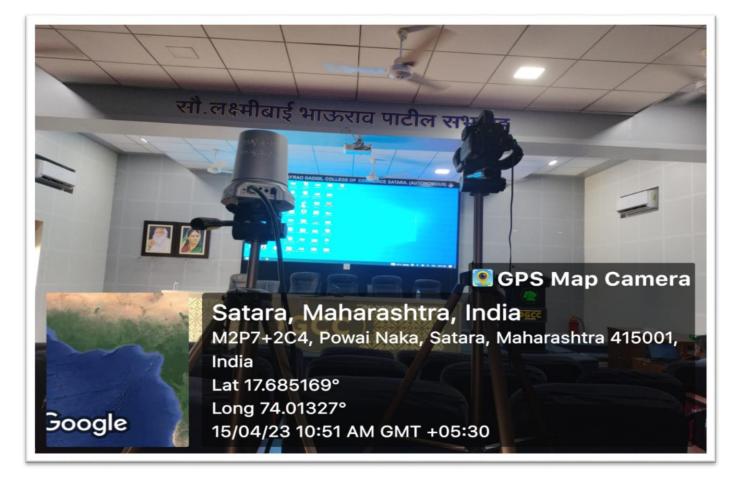

#### F-2 LECTURE CAPTURING SYSTEM (LCS)

#### **F-2 LECTURE CAPTURING SYSTEM (LCS)**