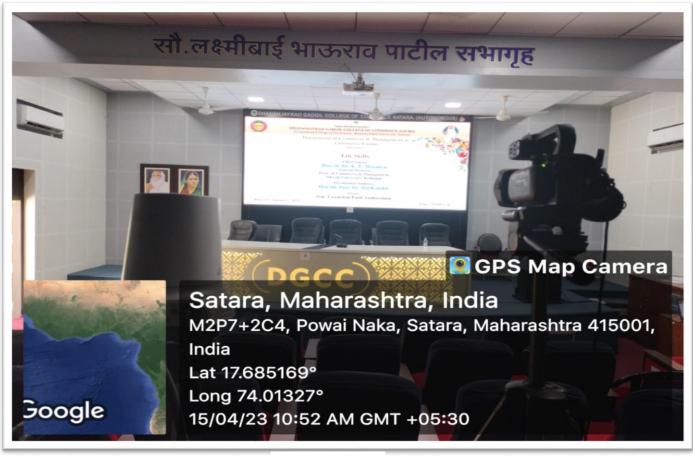

#### F-2 LECTURE CAPTURING SYSTEM (LCS)

#### **F-2 LECTURE CAPTURING SYSTEM (LCS)**