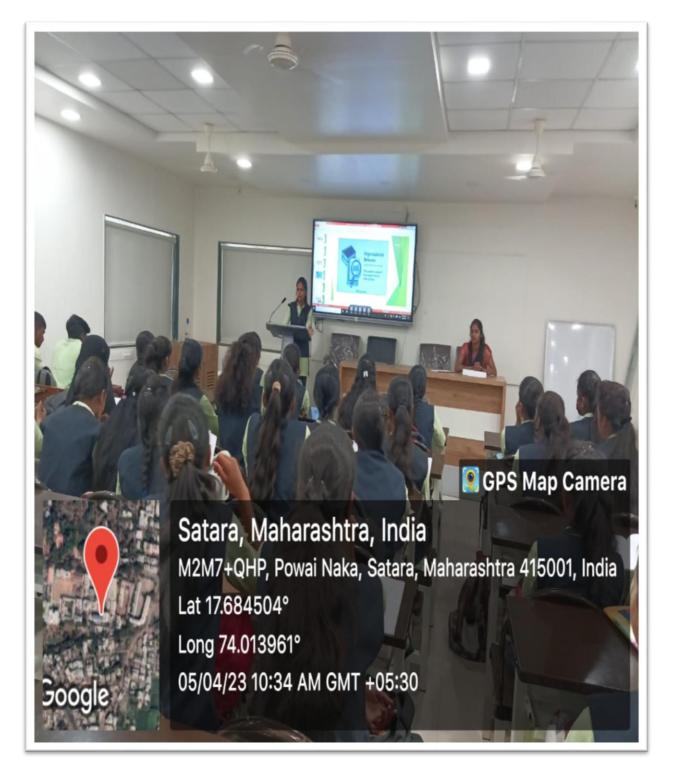

ge<br>No |
|-----|----------------------------------------------|------------|
| No. |                                              | No         |
| 1.  | Media center                                 | 2-3        |
| 2.  | Audio visual center                          | 4-5        |
| 3.  | Lecture Capturing System (LCS)               | 6-8        |
| 4.  | Mixing equipment, and software's for editing | 9-10       |



#### **B-1 MEDIA CENTER**





#### <mark>B-1 MEDIA CENTER</mark>

Media Centre
Network Resource Centre
Equal Opportunity Centre

## GPS Map Camera

2º

### Satara, Maharashtra, India

Google

M2P7+2C4, Powai Naka, Satara, Maharashtra 415001, India Lat 17.684936° Long 74.013932° 15/04/23 11:06 AM GMT +05:30



#### F-10 AUDIO VISUAL CENTER





#### F-10 AUDIO VISUAL CENTER





#### F-2 LECTURE CAPTURING SYSTEM (LCS)





#### F-2 LECTURE CAPTURING SYSTEM (LCS)







#### **F-2 LECTURE CAPTURING SYSTEM (LCS)**



#### AUDIO SYSTEM

# 🛜 📰 GPS Map Camera

Satara, Maharashtra, India M2P7+2C4, Powai Naka, Satara, Maharashtra 415001, India Lat 17.685169° Long 74.01327° 15/04/23 10:54 AM GMT +05:30



Google

#### F-09 MIXING EQUIPMENT, AND SOFTWARE'S FOR EDITING

IT Computer Lab - III English Language Lab Video Editing Centre

F-09



Satara, Maharashtra, India M2M7+QHP, Powai Naka, Satara, Maharashtra 415001, India Lat 17.684519° Long 74.013952° 05/04/23 10:35 AM GMT +05:30



💽 GPS Map Camera

#### F-09 MIXING EQUIPMENT, AND SOFTWARE'S FOR EDITING